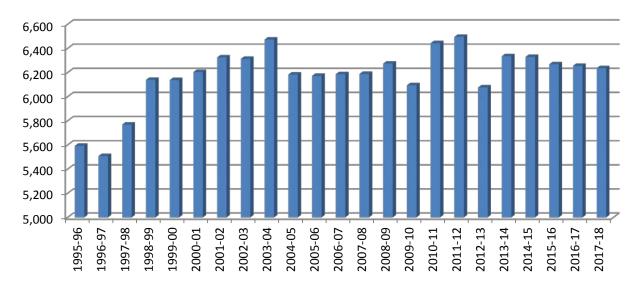

# Colorado FBLA-PBL Membership History

The chart below shows Colorado FBLA Membership History.

| Year    | Membership |
|---------|------------|
| 1995-96 | 5,592      |
| 1996-97 | 5,508      |
| 1997-98 | 5,769      |
| 1998-99 | 6,139      |
| 1999-00 | 6,137      |
| 2000-01 | 6,204      |
| 2001-02 | 6,325      |
| 2002-03 | 6,313      |
| 2003-04 | 6,473      |
| 2004-05 | 6,183      |
| 2005-06 | 6,172      |
| 2006-07 | 6,186      |
| 2007-08 | 6,188      |
| 2008-09 | 6,274      |
| 2009-10 | 6,094      |
| 2010-11 | 6,443      |
| 2011-12 | 6,495      |
| 2012-13 | 6,076      |
| 2013-14 | 6,335      |
| 2014-15 | 6,329      |
| 2015-16 | 6,268      |
| 2016-17 | 6,255      |
| 2017-18 | 6,236      |