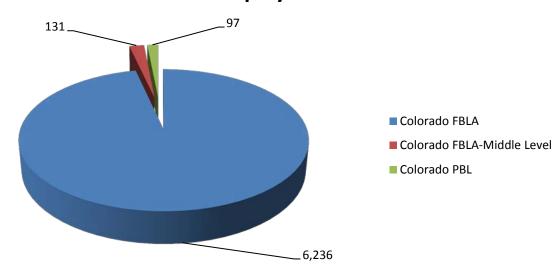

#### **FBLA-PBL Divisions**

- Future Business Leaders of America (FBLA) for high school students, with over 214,000 members and more than 5,250 chapters nationally. Colorado FBLA has 6,348 members in 175 chapters.
- **FBLA-Middle Level** (FBLA-ML) for junior high and middle school students, with over 21,500 members and more than 700 chapters nationally. Colorado FBLA-Middle Level has 131 members in 7 chapters.
- **Phi Beta Lambda** (PBL) for college students, with over 10,000 members and more than 500 chapters nationally. Colorado PBL has 97 members in 5 chapters.
- **Professional Division** (PD) for FBLA-PBL alumni, business professionals, educators, and parents who support the goals of the association, with over 3,350 members nationally.

### **Membership by Division**

| Division                   | 2017-2018 Membership |
|----------------------------|----------------------|
| Colorado FBLA              | 6,236                |
| Colorado FBLA-Middle Level | 131                  |
| Colorado PBL               | 97                   |
| TOTAL                      | 6,464                |