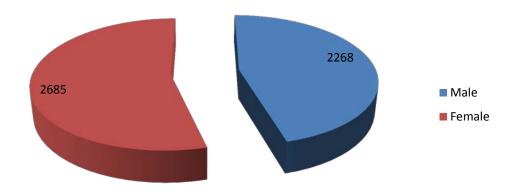

# **Demographics Information**

Out of reported gender, Colorado FBLA-PBL is comprised of 45.79% males and 54.2% females. The chart below shows gender breakdown in numbers.

### Colorado FBLA-PBL Gender

| Division | Male  | Female |
|----------|-------|--------|
| FBLA     | 2,203 | 2,614  |
| FBLA-ML  | 36    | 39     |
| PBL      | 29    | 32     |

Only 42.68% of the total membership reported demographics. Out of reported demographics information, the breakdown of Colorado FBLA-PBL member ethnicity follows: