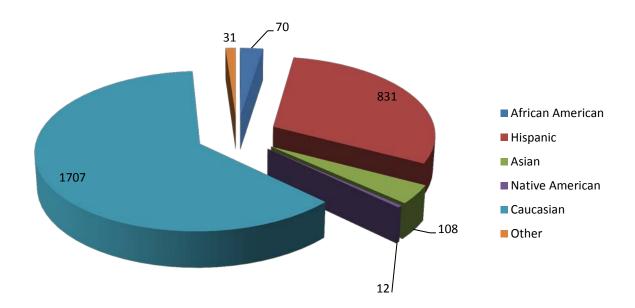

### Colorado FBLA-PBL Gender

| Division | Male  | Female |
|----------|-------|--------|
| FBLA     | 2,203 | 2,614  |
| FBLA-ML  | 36    | 39     |
| PBL      | 29    | 32     |

Only 42.68% of the total membership reported demographics. Out of reported demographics information, the breakdown of Colorado FBLA-PBL member ethnicity follows:

|                  | FBLA  | FBLA-ML | PBL |
|------------------|-------|---------|-----|
| African American | 68    | 0       | 2   |
| Hispanic         | 807   | 22      | 2   |
| Asian            | 105   | 0       | 3   |
| Native American  | 12    | 0       | 0   |
| Caucasian        | 1,659 | 27      | 21  |
| Other            | 26    | 0       | 5   |