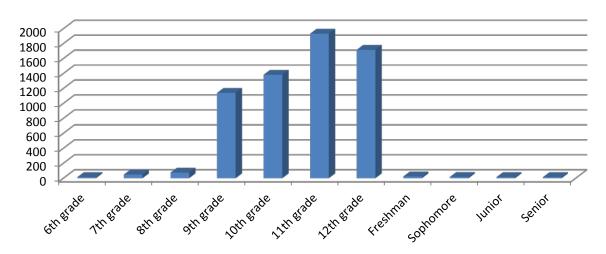

# **Membership by Grade**

| Grade                  | Membership |
|------------------------|------------|
| 6 <sup>th</sup> grade  | 14         |
| 7 <sup>th</sup> grade  | 49         |
| 8 <sup>th</sup> grade  | 74         |
| 9 <sup>th</sup> grade  | 1,140      |
| 10 <sup>th</sup> grade | 1,383      |
| 11 <sup>th</sup> grade | 1,933      |
| 12 <sup>th</sup> grade | 1,717      |
| Freshman (PBL)         | 23         |
| Sophomore (PBL)        | 17         |
| Junior (PBL)           | 14         |
| Senior (PBL)           | 15         |