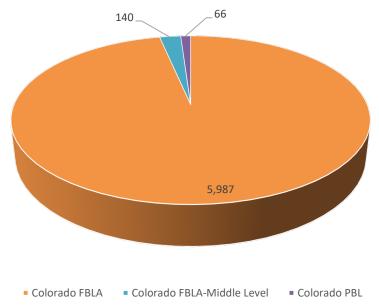

## **Membership by Division**

| Division                   | 2018-2019 Membership |
|----------------------------|----------------------|
| Colorado FBLA              | 5,987                |
| Colorado FBLA-Middle Level | 140                  |
| Colorado PBL               | 66                   |
| TOTAL                      | 6,193                |