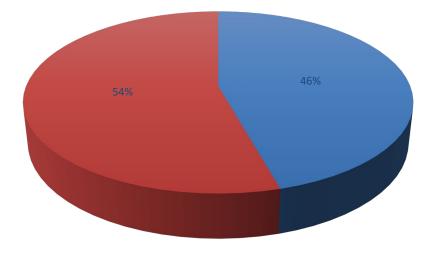

## **Demographics Information**

Out of reported gender, Colorado FBLA-PBL is comprised of 44.07% males and 54.3% females. The chart below shows gender breakdown in numbers.

## **Colorado FBLA-PBL Gender**

Male Female

| Division | Male  | Female |
|----------|-------|--------|
| FBLA     | 2,211 | 2,656  |
| FBLA-ML  | 51    | 41     |
| PBL      | 30    | 27     |
| Totals   | 2,292 | 2,724  |