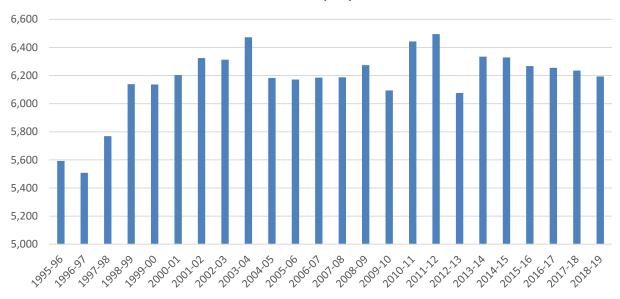

## **Colorado FBLA-PBL Membership History**

The chart below shows Colorado FBLA Membership History.

| Year    | Membership |
|---------|------------|
| 1995-96 | 5,592      |
| 1996-97 | 5,508      |
| 1997-98 | 5,769      |
| 1998-99 | 6,139      |
| 1999-00 | 6,137      |
| 2000-01 | 6,204      |
| 2001-02 | 6,325      |
| 2002-03 | 6,313      |
| 2003-04 | 6,473      |
| 2004-05 | 6,183      |
| 2005-06 | 6,172      |
| 2006-07 | 6,186      |
| 2007-08 | 6,188      |
| 2008-09 | 6,274      |
| 2009-10 | 6,094      |
| 2010-11 | 6,443      |
| 2011-12 | 6,495      |
| 2012-13 | 6,076      |
| 2013-14 | 6,335      |
| 2014-15 | 6,329      |
| 2015-16 | 6,268      |
| 2016-17 | 6,255      |
| 2017-18 | 6,236      |
| 2018-19 | 6,193      |