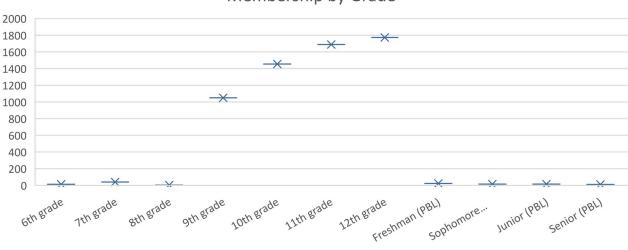

# Membership by Grade

| Grade                  | Membership |
|------------------------|------------|
| 6 <sup>th</sup> grade  | 13         |
| 7 <sup>th</sup> grade  | 41         |
| 8 <sup>th</sup> grade  | 4          |
| 9 <sup>th</sup> grade  | 1,050      |
| 10 <sup>th</sup> grade | 1,455      |
| 11 <sup>th</sup> grade | 1,688      |
| 12 <sup>th</sup> grade | 1,772      |
| Freshman (PBL)         | 22         |
| Sophomore (PBL)        | 16         |
| Junior (PBL)           | 16         |
| Senior (PBL)           | 12         |