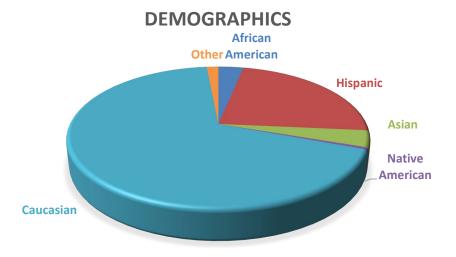

|                  | FBLA  | FBLA-ML | PBL |
|------------------|-------|---------|-----|
| African American | 81    | 0       | 3   |
| Hispanic         | 585   | 14      | 4   |
| Asian            | 97    | 1       | 0   |
| Native American  | 13    | 0       | 0   |
| Caucasian        | 1,691 | 44      | 26  |
| Other            | 39    | 0       | 0   |

Only 41.95% of the total membership reported demographics. Out of reported demographics information, the breakdown of Colorado FBLA-PBL member ethnicity follows: