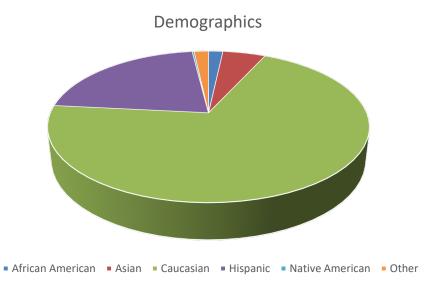

## **Demographics Information**

Out of reported gender, Colorado FBLA-PBL is comprised of 46.1% males and 53.9% females. The chart below shows gender breakdown in numbers.

Gender

Male Female Not Specified

Only 41.95% of the total membership reported demographics. Out of reported demographics information, the breakdown of Colorado FBLA-PBL member ethnicity follows:

| Division | Male  | Female |
|----------|-------|--------|
| FBLA     | 1,341 | 1,587  |
| FBLA-ML  | 19    | 10     |
| PBL      | 14    | 12     |

|                  | FBLA | FBLA-ML | PBL |
|------------------|------|---------|-----|
| African American | 23   |         |     |
| Hispanic         | 279  | 4       | 2   |
| Asian            | 68   |         |     |
| Native American  | 3    |         |     |
| Caucasian        | 905  | 10      | 13  |
| Other            | 23   |         |     |
| Not Specified    | 4435 | 83      | 50  |