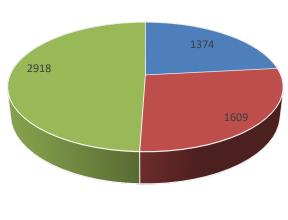

| Division | Male  | Female |
|----------|-------|--------|
| FBLA     | 1,341 | 1,587  |
| FBLA-ML  | 19    | 10     |
| PBL      | 14    | 12     |

|                  | FBLA | FBLA-ML | PBL |
|------------------|------|---------|-----|
| African American | 23   |         |     |
| Hispanic         | 279  | 4       | 2   |
| Asian            | 68   |         |     |
| Native American  | 3    |         |     |
| Caucasian        | 905  | 10      | 13  |
| Other            | 23   |         |     |
| Not Specified    | 4435 | 83      | 50  |

Only 41.95% of the total membership reported demographics. Out of reported demographics information, the breakdown of Colorado FBLA-PBL member ethnicity follows: