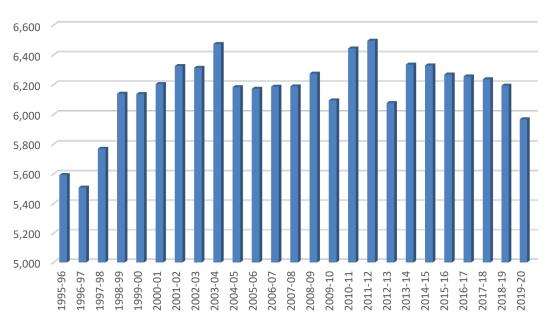

## Colorado FBLA-PBL Membership History

The chart below shows Colorado FBLA Membership history

## Membership by Year

| Year    | Membership |
|---------|------------|
| 1995-96 | 5,592      |
| 1996-97 | 5,508      |
| 1997-98 | 5,769      |
| 1998-99 | 6,139      |
| 1999-00 | 6,137      |
| 2000-01 | 6,204      |
| 2001-02 | 6,325      |
| 2002-03 | 6,313      |
| 2003-04 | 6,473      |
| 2004-05 | 6,183      |
| 2005-06 | 6,172      |
| 2006-07 | 6,186      |
| 2007-08 | 6,188      |
| 2008-09 | 6,274      |
| 2009-10 | 6,094      |
| 2010-11 | 6,443      |
| 2011-12 | 6,495      |
| 2012-13 | 6,076      |
| 2013-14 | 6,335      |
| 2014-15 | 6,329      |
| 2015-16 | 6,268      |
| 2016-17 | 6,255      |
| 2017-18 | 6,236      |
| 2018-19 | 6,193      |
| 2019-20 | 5967       |