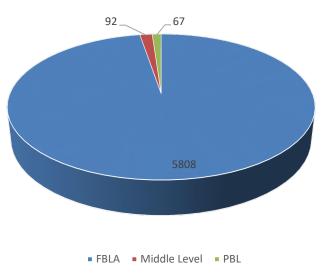

## **FBLA-PBL Divisions**

- Future Business Leaders of America (FBLA) for high school students, with over 214,000 members and more than 5,250 chapters nationally. Colorado FBLA has 5,808 members in 194 chapters.
- **FBLA-Middle Level** (FBLA-ML) for junior high and middle school students, with over 21,500 members and more than 700 chapters nationally. Colorado FBLA-Middle Level has 92 members in 14 chapters.
- **Phi Beta Lambda** (PBL) for college students, with over 5,000 members and more than 20 chapters nationally. Colorado PBL has 67 members in five chapters.
- **Professional Division** (PD) for FBLA-PBL alumni, business professionals, educators, and parents who support the goals of the association, with over 3,350 members nationally.

## **Membership by Division**

| Division                   | 2019-2020 Membership |
|----------------------------|----------------------|
| Colorado FBLA              | 5,808                |
| Colorado FBLA-Middle Level | 92                   |
| Colorado PBL               | 67                   |
| TOTAL                      | 5,967                |