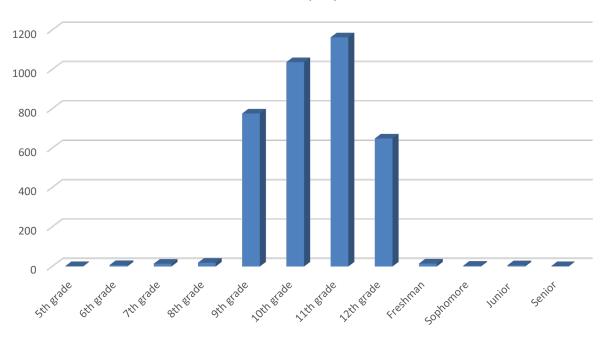

# Membership by Grade

| Grade                  | Membership |
|------------------------|------------|
| 5 <sup>th</sup> grade  | 2          |
| 6 <sup>th</sup> grade  | 7          |
| 7 <sup>th</sup> grade  | 14         |
| 8 <sup>th</sup> grade  | 19         |
| 9 <sup>th</sup> grade  | 776        |
| 10 <sup>th</sup> grade | 1037       |
| 11 <sup>th</sup> grade | 1163       |
| 12 <sup>th</sup> grade | 649        |
| Freshman (PBL)         | 15         |
| Sophomore (PBL)        | 4          |
| Junior (PBL)           | 6          |
| Senior (PBL)           | 2          |
| Not Specified          | 2201       |