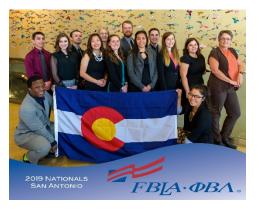

## **Colorado PBL National Leadership Conference Recap**

The 2019 National Leadership Conference took place from June 24-27 in San Antonio, Texas. Here is a recap of the conference:

**ONE National Officer** 

## **Colorado FBLA National Leadership Conference Recap**

Colorado FBLA was well represented at the 2019 FBLA National Leadership Conference, held in San Antonio, Texas. Following is a snapshot of Colorado's experience: