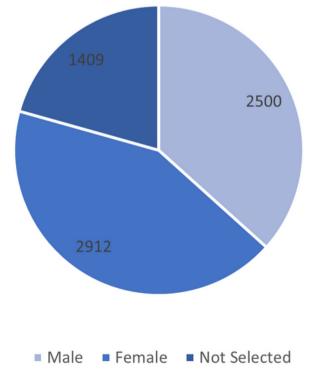

## Membership by Division

| Gender        | 2022- 2023<br>Membership |  |
|---------------|--------------------------|--|
| Male          | 2500                     |  |
| Female        | 2912                     |  |
| Not Specified | 1409                     |  |

### Membership by Gender