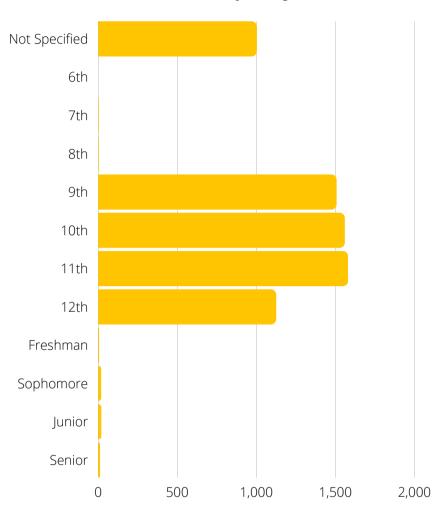

| Grade                  | 2022- 2023<br>Membership |  |  |
|------------------------|--------------------------|--|--|
| 6th                    | -                        |  |  |
| 7th                    | 1                        |  |  |
| 8th                    | 2                        |  |  |
| 9th                    | 1506                     |  |  |
| 10th                   | 1558                     |  |  |
| llth                   | 1579                     |  |  |
| 12th                   | 1124                     |  |  |
| Freshman (Collegiate)  | 4                        |  |  |
| Sophomore (Collegiate) | 17                       |  |  |
| Junior (Collegiate)    | 18                       |  |  |
| Senior (Collegiate)    | 10                       |  |  |
| Not Specified          | 1002                     |  |  |