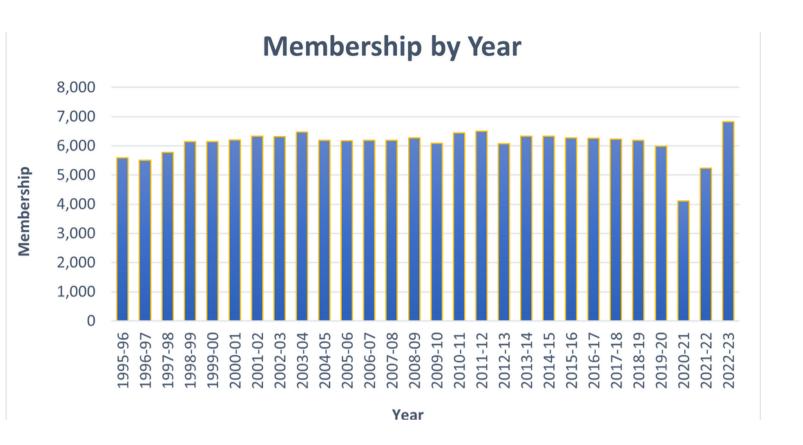

### Membership by District

| Year    | Membership | Year    | Membership |
|---------|------------|---------|------------|
| 1995-96 | 5,592      | 2010-11 | 6,443      |
| 1996-97 | 5,508      | 2011-12 | 6,495      |
| 1997-98 | 5,769      | 2012-13 | 6,076      |
| 1998-99 | 6,139      | 2013-14 | 6,335      |
| 1999-00 | 6,137      | 2014-15 | 6,329      |
| 2000-01 | 6,204      | 2015-16 | 6,268      |
| 2001-02 | 6,325      | 2016-17 | 6,255      |
| 2002-03 | 6,313      | 2017-18 | 6,236      |
| 2003-04 | 6,473      | 2018-19 | 6,193      |
| 2004-05 | 6,183      | 2019-20 | 5,982      |
| 2005-06 | 6,172      | 2020-21 | 4,114      |
| 2006-07 | 6,186      | 2021-22 | 5,240      |
| 2007-08 | 6,188      | 2022-23 | 6,821      |
| 2008-09 | 6,274      |         |            |
| 2009-10 | 6,094      |         |            |