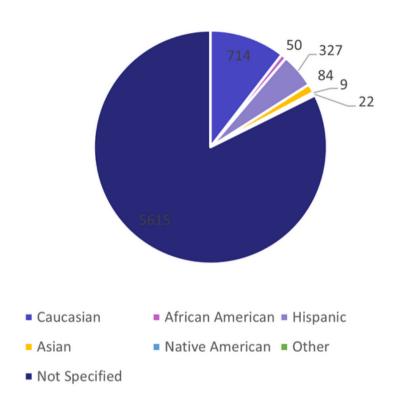

### Membership by Ethnicity

| Ethnicity        | 2022 - 2023<br>Membership |
|------------------|---------------------------|
| Caucasian        | 714                       |
| African American | 50                        |
| Hispanic         | 327                       |
| Asian            | 84                        |
| Native American  | 9                         |
| Other            | 22                        |
| Not Specified    | 5615                      |