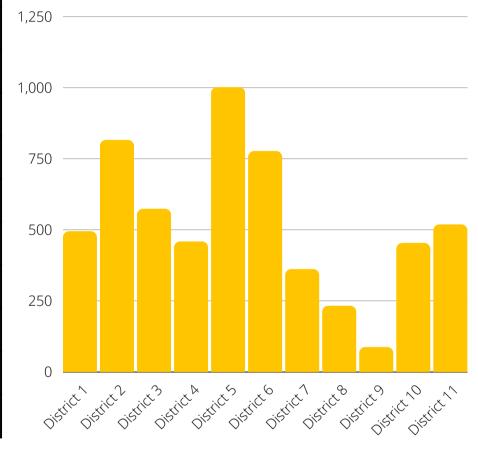

## Membership by Grade

| District    | 2022- 20223<br>Membership |
|-------------|---------------------------|
| District 1  | 494                       |
| District 2  | 815                       |
| District 3  | 573                       |
| District 4  | 458                       |
| District 5  | 1001                      |
| District 6  | 776                       |
| District 7  | 361                       |
| District 8  | 232                       |
| District 9  | 87                        |
| District 10 | 453                       |
| District 11 | 518                       |